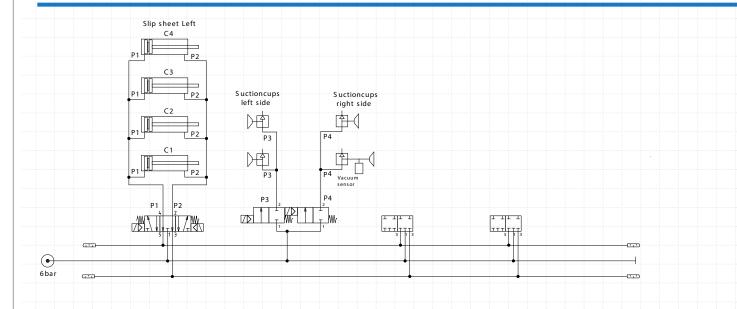

| N | R | FS | SS | П | P |  |
|---|---|----|----|---|---|--|
| U | М | L  | JU | U |   |  |

We can supply our tools with or without electrical and pneumatic dress up. If no valves or electrical connection box is included in the offer/order, there is no dress up done when the tools is shipped. What will be there are pipe connections on pneumatic cylinders, and sensors. If valves and an electrical terminal or box is included, we will wire and dress up the tool and also label the hoses and wires. If any special labeling should be required we need to be notified. The blower always comes with its own connection box. The reverse blow unit comes with a valve and cylinder sensors, but no connection box.