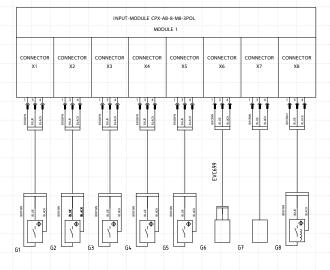

| N | R | FS | SS | П | P |  |
|---|---|----|----|---|---|--|
| U | М | L  | JU | U |   |  |

We can supply our tools with or without electrical and pneumatic dress up. If no valves or electrical connection box is included in the offer/order, there is no dress up done when the tools is shipped. What will be there are pipe connections on pneumatic cylinders, and sensors. If valves and an electrical terminal or box is included, we will wire and dress up the tool and also label the hoses and wires. If any special labeling should be required we need to be notified. The blower always comes with its own connection box. The reverse blow unit comes with a valve and cylinder sensors, but no connection box.